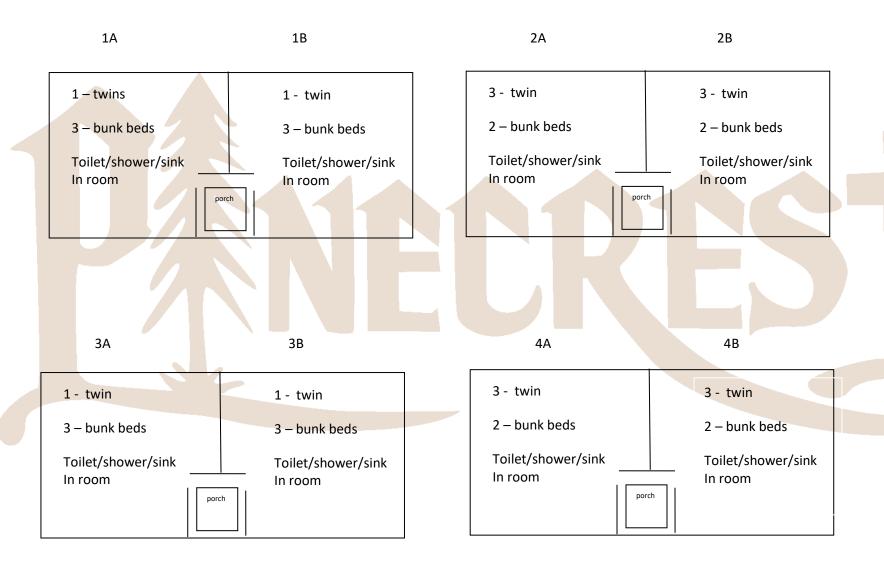

# **CENTRAL CABINS** (closest to Katie Cross/Art Hut)

sleep up to 56 total – 7 beds in each room